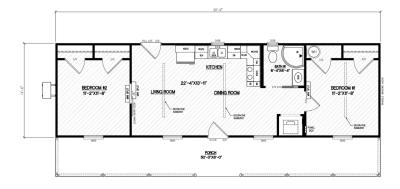

## **Specifications**

21x50 Turn Key Cabin - 2 bedroom, 1 bath cabin w/6'x50' porch on the one side and 725 sq ft of living space.

For a larger version of this drawing, please use our drawing catalog.