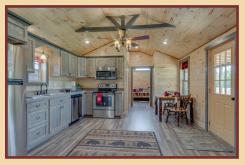

## **Standard Features**

- Details as shown on drawing (sizes listed for pricing are nominal)
- · Fully Engineered and Modular Code Compliant for TN
- 12-Month Limited Warranty
- 40 Year Limited Warranty Metal Roofing
- Painted Lap Siding (upgraded log options available)
- · Porch with Spindle Railing
- · Insulated Vinyl windows
- · Ductless HVAC with a head in Creat Room, and each bedroom
- Knotty Pine Interior Paneling, sealed and sanded smooth
- Rustic Rough Cut Kitchen of your choice
- · Ceiling Fan in Great Room and each Bedroom
- Vinyl Waterproof-Scratch Resistant Flooring throughout
- · All Light fixtures, and Plumbing fixtures installed
- · Plumbing and Electrical ready for Hookups

## **Specifications**

21x50 Turn Key Cabin - 2 bedroom, 1 bath cabin w/6'x50' porch on the one side and 725 sq ft of living space.