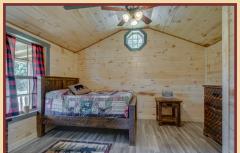

## **Standard Features**

- Details as shown on drawing (sizes listed for pricing are nominal)
- · Fully Engineered and Modular Code Compliant for TN
- 12-Month Limited Warranty
- 40 Year Limited Warranty Metal Roofing
- Painted Lap Siding (upgraded log options available)
- · Porch with Spindle Railing
- · Insulated Vinyl windows
- · Ductless HVAC with a head in Creat Room, and each bedroom
- Knotty Pine Interior Paneling, sealed and sanded smooth
- Rustic Rough Cut Kitchen of your choice
- · Ceiling Fan in Great Room and each Bedroom
- Vinyl Waterproof-Scratch Resistant Flooring throughout
- · All Light fixtures, and Plumbing fixtures installed
- · Plumbing and Electrical ready for Hookups

## **Specifications**

21x50 Turn Key Cabin - 2 bedroom, 1 bath cabin w/6'x50' porch on the one side and 725 sq ft of living space.