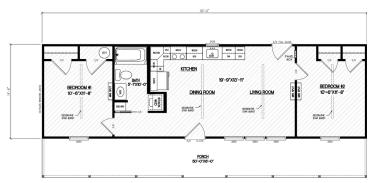

## **Specifications**

21x50 Turn Key Cabin - 2 bedroom, 1 bath cabin w/6'x50' porch on the one side and 725 sq ft of living space.

For a larger version of this drawing, please use our drawing catalog.