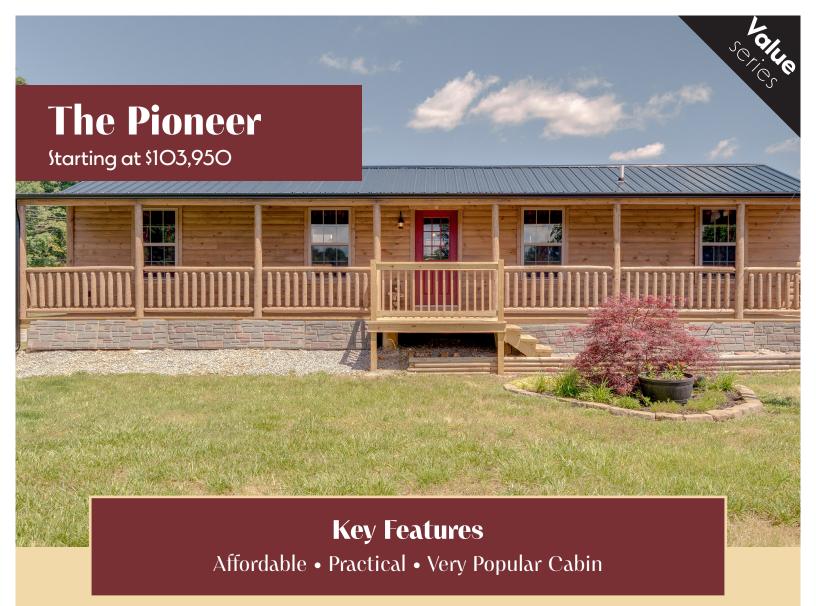

## The Pioneer

## **Specifications**

21x50 Turn Key Cabin - 2 bedroom, 1 bath cabin w/6'x50' porch on the one side and 725 sq ft of living space.

## **Available Options (call for pricing)**

- Log Siding
- Prestacked Log Corners
- · Screened Porch
- Decorative Door
- Customized Features

Pioneer 1550-A2 Price \$103,950\*

Pioneer 1550-B2 Price \$103,950\*