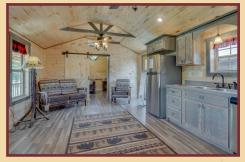

## **Standard Features**

- Details as shown on drawing (sizes listed for pricing are nominal)
- · Fully Engineered and Modular Code Compliant for TN
- 12-Month Limited Warranty
- 40 Year Limited Warranty Metal Roofing
- Painted Lap Siding (upgraded log options available)
- · Porch with Spindle Railing
- · Insulated Vinyl windows
- · Ductless HVAC with a head in Creat Room, and each bedroom
- Knotty Pine Interior Paneling, sealed and sanded smooth
- Rustic Rough Cut Kitchen of your choice
- · Ceiling Fan in Great Room and each Bedroom
- Vinyl Waterproof-Scratch Resistant Flooring throughout
- · All Light fixtures, and Plumbing fixtures installed
- · Plumbing and Electrical ready for Hookups

## **Specifications**

21x50 Turn Key Cabin - 2 bedroom, 1 bath cabin w/6'x50' porch on the one side and 725 sq ft of living space.