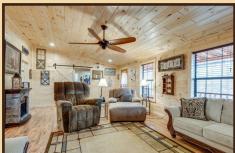

### **Standard Features**

- Details as shown on drawing (sizes listed for pricing are nominal)
- · Fully Engineered and Modular Code Compliant for TN
- 12-Month Limited Warranty
- 40 Year Limited Warranty Metal Roofing
- Painted Lap Siding (upgraded log options available)
- · Porch with Spindle Railing
- · Insulated Vinyl windows
- · Ductless HVAC with a head in Great Room, and each bedroom
- Knotty Pine Interior Paneling, sealed and sanded smooth
- Rustic Rough Cut Kitchen of your choice
- · Ceiling Fan in Great Room and each Bedroom
- Vinyl Waterproof-Scratch Resistant Flooring throughout
- · All Light fixtures, and Plumbing fixtures installed
- · Plumbing and Electrical ready for Hookups