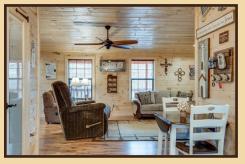

### **Standard Features**

- Details as shown on drawing (sizes listed for pricing are nominal)
- · Fully Engineered and Modular Code Compliant for TN
- 12-Month Limited Warranty
- 40 Year Limited Warranty Metal Roofing
- Painted Lap Siding (upgraded log options available)
- · Porch with Spindle Railing
- · Insulated Vinyl windows
- · Ductless HVAC with a head in Great Room, and each bedroom
- Knotty Pine Interior Paneling, sealed and sanded smooth
- Rustic Rough Cut Kitchen of your choice
- · Ceiling Fan in Great Room and each Bedroom
- Vinyl Waterproof-Scratch Resistant Flooring throughout
- · All Light fixtures, and Plumbing fixtures installed
- · Plumbing and Electrical ready for Hookups