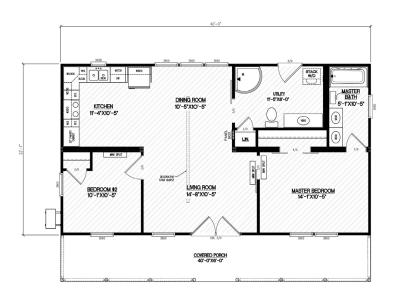

### **Specifications**

28x38 Turn Key Cabin - 2 bedroom, 2 bath cabin w/6'x38' porch on the side, and 839 sq ft of living space.

## Durango 2238-A2 Price \$125,950\*