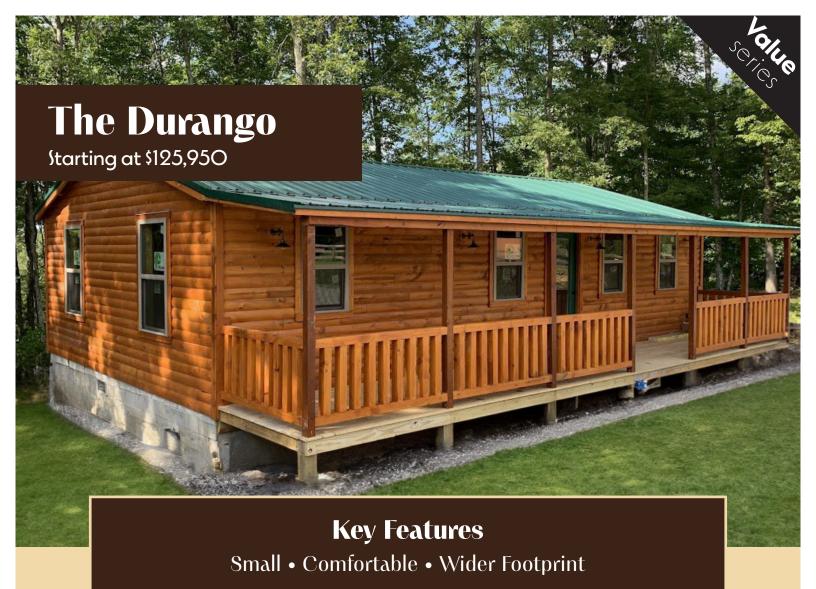

# The Durango

### **Specifications**

28x38 Turn Key Cabin - 2 bedroom, 2 bath cabin w/6'x38' porch on the side, and 839 sq ft of living space.

## Durango 2238-A2 Price \$125,950\*