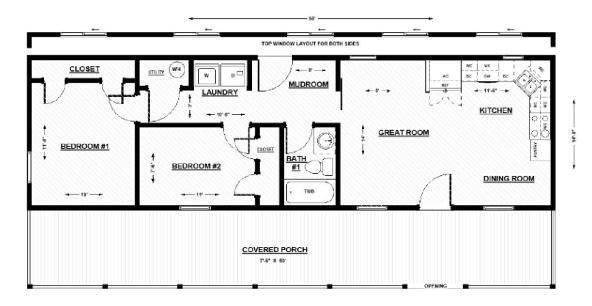

#### **Specifications**

21x50 Turn Key Cabin - 2 bedroom, 1 bath cabin, with 9' 3" tall ceilings, and windows above. Has a 6'x50' porch along the side, and 725 sq ft of living space.

## Mohawk 1550-A1 Price \$123,950\*

For a larger version of this drawing, please use our drawing catalog.

A set of custom drawings for your house is available once you make your 1st payment. Upon your approval, this will take priorty over the specs and features listed hereon.