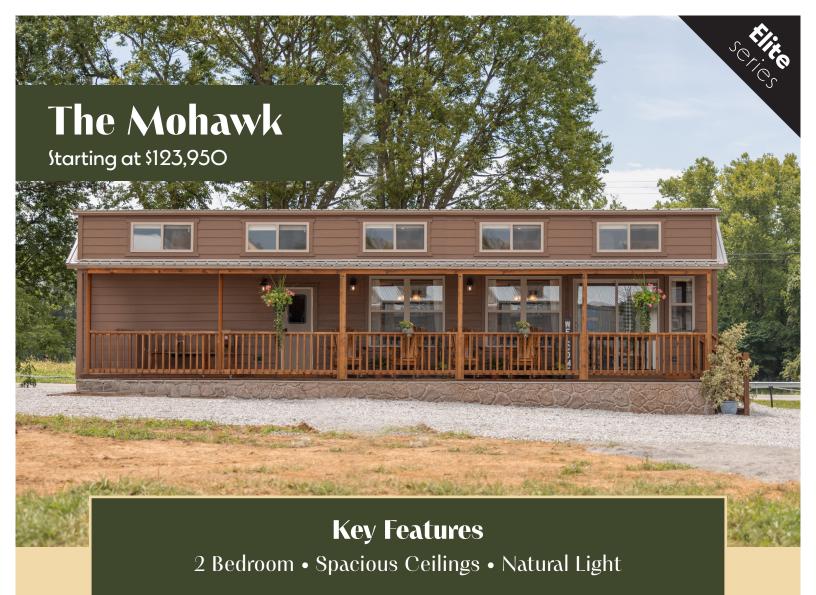

# The Mohawk

#### **Specifications**

21x50 Turn Key Cabin - 2 bedroom, 1 bath cabin, with 9' 3" tall ceilings, and windows above. Has a 6'x50' porch along the side, and 725 sq ft of living space.

## Mohawk 1550-A1 Price \$123,950\*

For a larger version of this drawing, please use our drawing catalog.

A set of custom drawings for your house is available once you make your 1st payment. Upon your approval, this will take priorty over the specs and features listed hereon.