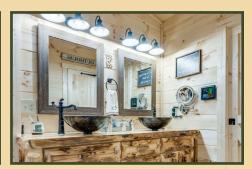

#### **Standard Features**

- Details as shown on drawing (sizes listed for pricing are nominal)
- · Fully Engineered and Modular Code Compliant for TN
- 12-Month Limited Warranty
- 40 Year Limited Warranty Metal Roofing
- Painted Lap Siding (upgraded log options available)
- · Porch with Spindle Railing
- · Insulated Vinyl windows
- · Ductless HVAC with a head in Creat Room, and each bedroom
- · Knotty Pine Interior Paneling, sealed and sanded smooth
- · Rustic Rough Cut Kitchen of your choice
- · Ceiling Fan in Great Room and each Bedroom
- Vinyl Waterproof-Scratch Resistant Flooring throughout
- · All Light fixtures, and Plumbing fixtures installed
- · Plumbing and Electrical ready for Hookups