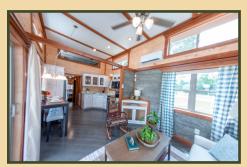

#### **Standard Features**

- Details as shown on drawing (sizes listed for pricing are nominal)
- · Fully Engineered and Modular Code Compliant for TN
- 12-Month Limited Warranty
- 40 Year Limited Warranty Metal Roofing
- Painted Lap Siding (upgraded log options available)
- · Porch with Spindle Railing
- · Insulated Vinyl windows
- · Ductless HVAC with a head in Creat Room, and each bedroom
- · Knotty Pine Interior Paneling, sealed and sanded smooth
- · Rustic Rough Cut Kitchen of your choice
- · Ceiling Fan in Great Room and each Bedroom
- Vinyl Waterproof-Scratch Resistant Flooring throughout
- · All Light fixtures, and Plumbing fixtures installed
- · Plumbing and Electrical ready for Hookups

#### **Specifications**

21x50 Turn Key Cabin - 2 bedroom, 1 bath cabin, with 9' 3" tall ceilings, and windows above. Has a 6'x50' porch along the side, and 725 sq ft of living space.