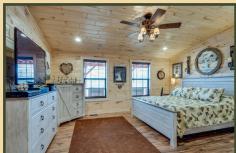

#### **Standard Features**

- Details as shown on drawing (sizes listed for pricing are nominal)
- · Fully Engineered and Modular Code Compliant for TN
- 12-Month Limited Warranty
- 40 Year Limited Warranty Metal Roofing
- Painted Lap Siding (upgraded log options available)
- · Porch with Spindle Railing
- · Insulated Vinyl windows
- · Ductless HVAC with a head in Creat Room, and each bedroom
- · Knotty Pine Interior Paneling, sealed and sanded smooth
- · Rustic Rough Cut Kitchen of your choice
- · Ceiling Fan in Great Room and each Bedroom
- Vinyl Waterproof-Scratch Resistant Flooring throughout
- · All Light fixtures, and Plumbing fixtures installed
- · Plumbing and Electrical ready for Hookups

#### **Specifications**

21x50 Turn Key Cabin - 2 bedroom, 1 bath cabin, with 9' 3" tall ceilings, and windows above. Has a 6'x50' porch along the side, and 725 sq ft of living space.