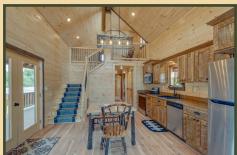

#### **Standard Features**

- Details as shown on drawing (sizes listed for pricing are nominal)
- · Fully Engineered and Modular Code Compliant for TN
- 12-Month Limited Warranty
- 40 Year Limited Warranty Metal Roofing
- Painted Lap Siding (upgraded log options available)
- · Porch with Spindle Railing
- · Insulated Vinyl windows
- · Ductless HVAC with a head in Great Room, and each bedroom
- Knotty Pine Interior Paneling, sealed and sanded smooth
- · Rustic Rough Cut Kitchen of your choice
- · Ceiling Fan in Great Room and each Bedroom
- Vinyl Waterproof-Scratch Resistant Flooring throughout
- · All Light fixtures, and Plumbing fixtures installed
- · Plumbing and Electrical ready for Hookups

#### **Specifications**

23x50 Turn Key Cabin - 2 bedroom, 2 bath cabin w/8'x48' porch on the side and 1026 sq ft of living space includes Huge ceiling heights, x3 dormers, and Beautiful exposed stairway w/Balcony for upstairs bedroom.