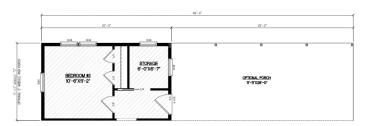

Additional Back Leanto is available for this Model if you want to add another bedroom, office space, Den, or extend your Great Room:

- 12x20 enclosed w/ 12x28 Porch space, total size @ 12x48: Price \$43.950\*
- Add a Reverse Gable over the enclosed end of the Leanto: Upgrade Price \$2,000\*

## Laramie 1550-A2 Price \$179,950\*

Laramie 1550-A2 2nd Floor

Laramie 1550-A2 Optional Bump-Out

For a larger version of this drawing, please use our drawing catalog.