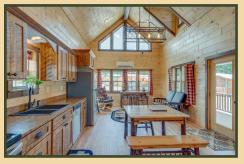

#### **Standard Features**

- Details as shown on drawing (sizes listed for pricing are nominal)
- · Fully Engineered and Modular Code Compliant for TN
- 12-Month Limited Warranty
- 40 Year Limited Warranty Metal Roofing
- Painted Lap Siding (upgraded log options available)
- · Porch with Spindle Railing
- · Insulated Vinyl windows
- · Ductless HVAC with a head in Great Room, and each bedroom
- Knotty Pine Interior Paneling, sealed and sanded smooth
- · Rustic Rough Cut Kitchen of your choice
- · Ceiling Fan in Great Room and each Bedroom
- Vinyl Waterproof-Scratch Resistant Flooring throughout
- · All Light fixtures, and Plumbing fixtures installed
- · Plumbing and Electrical ready for Hookups

#### **Specifications**

23x50 Turn Key Cabin - 2 bedroom, 2 bath cabin w/8'x48' porch on the side and 1026 sq ft of living space includes Huge ceiling heights, x3 dormers, and Beautiful exposed stairway w/Balcony for upstairs bedroom.