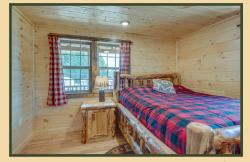

#### **Standard Features**

- Details as shown on drawing (sizes listed for pricing are nominal)
- · Fully Engineered and Modular Code Compliant for TN
- 12-Month Limited Warranty
- 40 Year Limited Warranty Metal Roofing
- Painted Lap Siding (upgraded log options available)
- · Porch with Spindle Railing
- · Insulated Vinyl windows
- · Ductless HVAC with a head in Great Room, and each bedroom
- Knotty Pine Interior Paneling, sealed and sanded smooth
- · Rustic Rough Cut Kitchen of your choice
- · Ceiling Fan in Great Room and each Bedroom
- Vinyl Waterproof-Scratch Resistant Flooring throughout
- · All Light fixtures, and Plumbing fixtures installed
- · Plumbing and Electrical ready for Hookups

#### **Specifications**

23x50 Turn Key Cabin - 2 bedroom, 2 bath cabin w/8'x48' porch on the side and 1026 sq ft of living space includes Huge ceiling heights, x3 dormers, and Beautiful exposed stairway w/Balcony for upstairs bedroom.