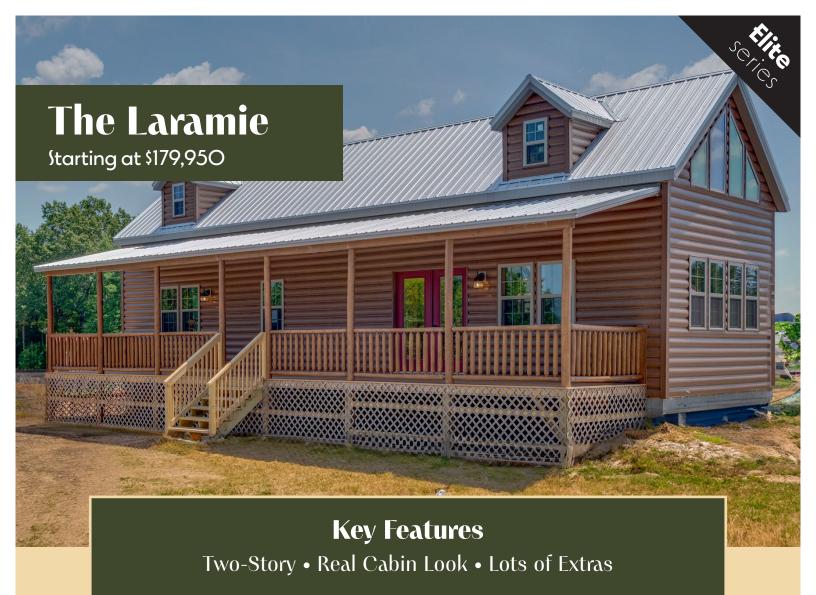

# The Laramie

#### **Specifications**

23x50 Turn Key Cabin - 2 bedroom, 2 bath cabin w/8'x48' porch on the side and 1026 sq ft of living space includes Huge ceiling heights, x3 dormers, and Beautiful exposed stairway w/Balcony for upstairs bedroom.

## Laramie 1550-A2 Price \$179,950\*

Laramie 1550-A2 2nd Floor

Laramie 1550-A2 Optional Bump-Out

For a larger version of this drawing, please use our drawing catalog.