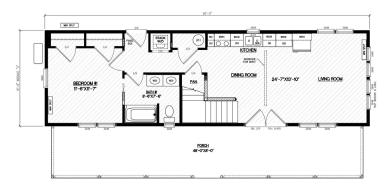

#### **Specifications**

23x50 Turn Key Cabin - 2 bedroom, 2 bath cabin w/8'x48' porch on the side and 1026 sq ft of living space includes Huge ceiling heights, x3 dormers, and Beautiful exposed stairway w/Balcony for upstairs bedroom.